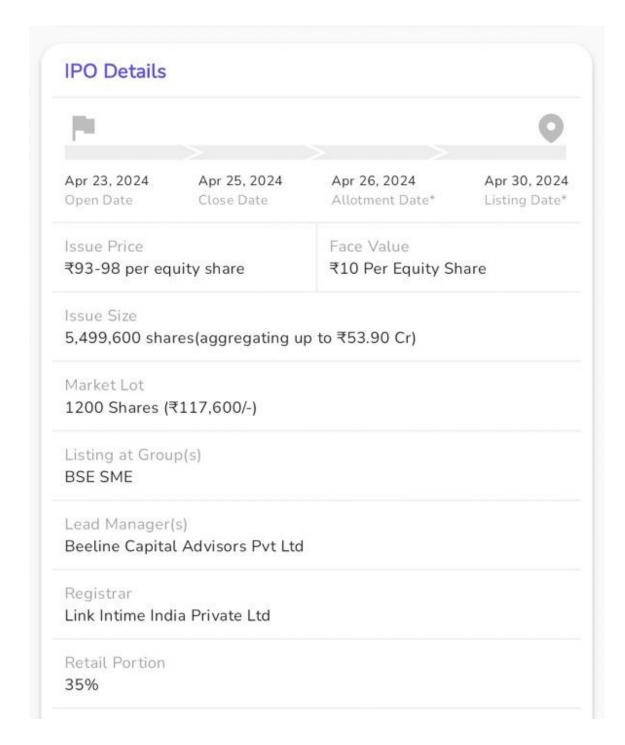

## **Apply Now**

Emmforce Autotech Limited IPO

- The company's product list includes differential housings, differential locks, differential covers, 4WD locking hubs, spindles, axles and shafts, gear shifters, yokes, differential spools, differential tools, and various forged/cast differential parts mainly for 4WD and high-performance racing vehicles.
- Competitive strengths:
- Engineering excellence: in-house research, design and development and in-depth knowledge of a wide range of materials and processes
- One-stop solution for drivetrain parts
- Quality assurance and standards: Strict quality standards are followed and maintained throughout the process.
- Existing customer relationships: Two decades of good customer relationships contribute to the company receiving regular orders from its customers.